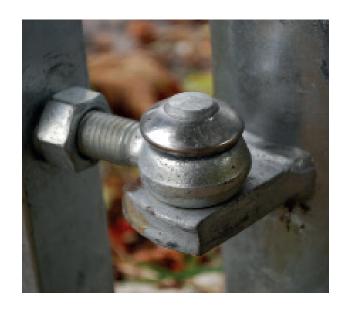

## PUSH FIT SECURITY COLLARS

- G These push on security collars will prevent gates being lifted off.
- G Once pushed onto the gate hook, protrusions inside the security collards grip the metal to prevent removal.
- G Stainless steel cap gives a professional finish to the gate.

## **INSTALLATION**

1. Simply push onto the gate hook, above the gate eye to prevent the gate from being lifted.