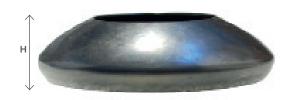

## **PRODUCT DETAILS**

| Product code: | Description:                          | Height (H)  |
|---------------|---------------------------------------|-------------|
| SCP12         | Security collar for 12mm (15/32") pin | 7mm (1/4")  |
| SCP16         | Security collar for 16mm (5/8") pin   | 7mm (1/4")  |
| SCP19         | Security collar for 19mm (3/4") pin   | 10mm (3/8") |
| SCP22         | Security collar for 22mm (55/64") pin | 10mm (3/8") |