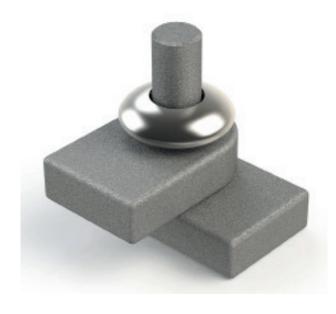

## PUSH FIT SECURITY COLLARS

- G These push on security collars will prevent gates being lifted off.
- G Once pushed onto the gate hook, protrusions inside the security collards grip the metal to prevent removal.
- G Stainless steel cap gives a professional finish to the gate.

## **INSTALLATION**

1. Simply push onto the gate hook, above the gate eye to prevent the gate from being lifted.